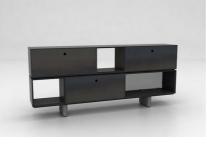

#### **Chamfer Modules**

**AC01** Frame W2212 D336 H200 mm

**AC02** Shelves W450 D380 H1178 mm

**AC03** Cupboard Tall W450 D380 H1178 mm

ACO4 Cupboard Wide W900 D380 H380 mm

**AC05** Open Wide W900 D380 H380 mm

### **Chamfer Configurations**

**Configuration 1** W2250 D380 H580 mm

**Configuration 2** W2250 D380 H979 mm

**Configuration 3** 

W2250 D380 H1378 mm

**Configuration 4** W2250 D380 H1378 mm

**Configuration 5** W2250 D380 H1378 mm