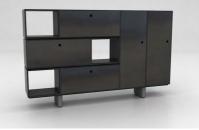

### **Chamfer Configurations**

**Configuration 1** W2250 D380 H580 mm

**Configuration 2** W2250 D380 H979 mm

**Configuration 3** 

W2250 D380 H1378 mm

**Configuration 4** W2250 D380 H1378 mm

**Configuration 5** W2250 D380 H1378 mm