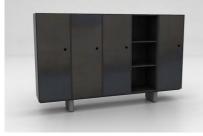

# Chamfer

The simple yet refined **Chamfer** offers a highly flexible, interchangeable storage system formed of connecting modules which lock into a wider frame.

With a frame and doors in handselected hot rolled steel and legs cast in stain-resistant lightweight concrete, **Chamfer** benefits from a highly considered design which includes a chamfer detail and a shadow gap between the modules. Perforated hot rolled steel mesh is available as an optional infill to create a transparent backdrop to the storage modules.

### **Chamfer Configurations**

**Configuration 1** W2250 D380 H580 mm

**Configuration 2** W2250 D380 H979 mm

**Configuration 3** 

W2250 D380 H1378 mm

**Configuration 4** W2250 D380 H1378 mm

**Configuration 5** W2250 D380 H1378 mm