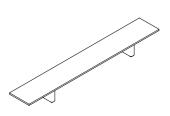

#### **Chamfer Modules**

**AC01** Frame W2212 D336 H200 mm

**AC02** Shelves W450 D380 H1178 mm

**AC03** Cupboard Tall W450 D380 H1178 mm

ACO4 Cupboard Wide W900 D380 H380 mm

**AC05** Open Wide W900 D380 H380 mm