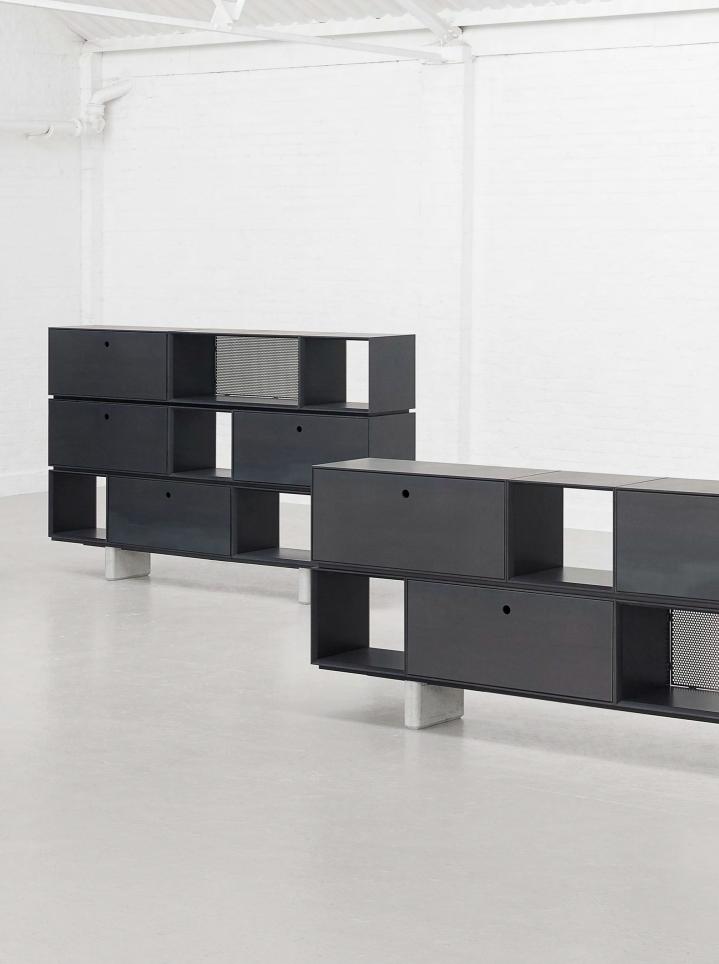

# Chamfer

The simple yet refined **Chamfer** offers a highly flexible, interchangeable storage system formed of connecting modules which lock into a wider frame.

With a frame and doors in handselected hot rolled steel and legs cast in stain-resistant lightweight concrete, **Chamfer** benefits from a highly considered design which includes a chamfer detail and a shadow gap between the modules. Perforated hot rolled steel mesh is available as an optional infill to create a transparent backdrop to the storage modules.

## **Key features**

Made using authentic, hand-selected hot rolled steel and black MDF Lightweight, stain-resistant concrete legs as standard Adjustable feet and shelves Easy to specify modular components CAD and BIM files available Perforated hot rolled steel mesh infill panel Cupboards can be handed to the left or right Lockable doors available as option Assisted soft door closures for ease of operation as standard Various colour options available Available in 4–6 weeks (UK), 10-12 weeks (US)

### **Chamfer Configurations**

**Configuration 1** W2250 D380 H580 mm

**Configuration 2** W2250 D380 H979 mm

**Configuration 3** 

W2250 D380 H1378 mm

**Configuration 4** W2250 D380 H1378 mm

**Configuration 5** W2250 D380 H1378 mm