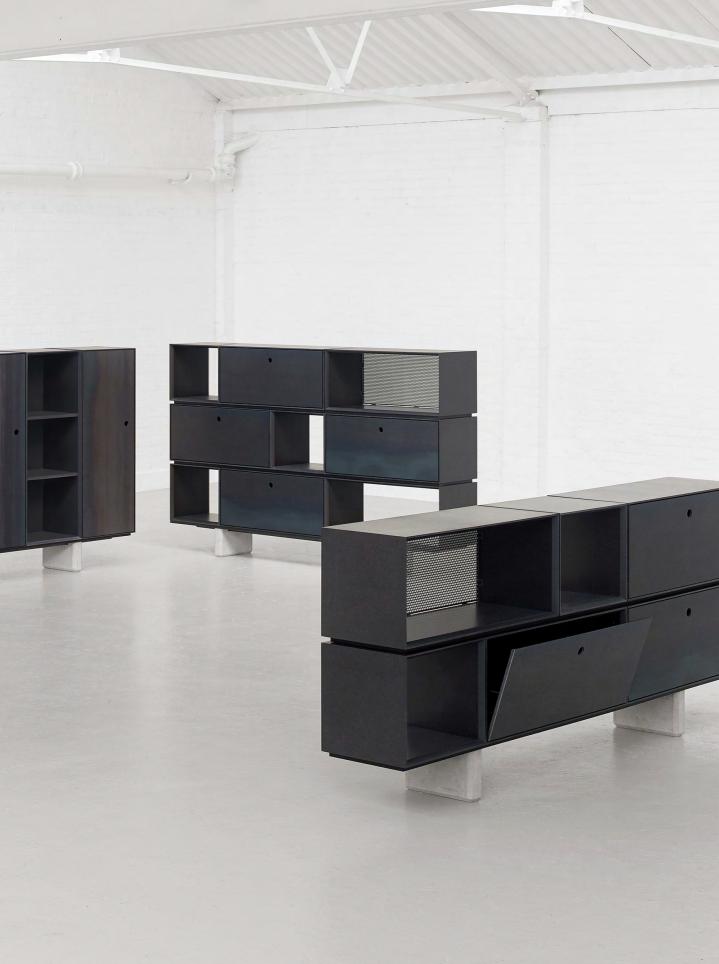

# Chamfer

The simple yet refined **Chamfer** offers a highly flexible, interchangeable storage system formed of connecting modules which lock into a wider frame.

With a frame and doors in handselected hot rolled steel and legs cast in stain-resistant lightweight concrete, **Chamfer** benefits from a highly considered design which includes a chamfer detail and a shadow gap between the modules. Perforated hot rolled steel mesh is available as an optional infill to create a transparent backdrop to the storage modules.

## **Key features**

Made using authentic, hand-selected hot rolled steel and black MDF Lightweight, stain-resistant concrete legs as standard Adjustable feet and shelves Easy to specify modular components CAD and BIM files available Perforated hot rolled steel mesh infill panel Cupboards can be handed to the left or right Lockable doors available as option Assisted soft door closures for ease of operation as standard Various colour options available Available in 4–6 weeks (UK), 10-12 weeks (US)

### **Chamfer Configurations**

**Configuration 1** W2250 D380 H580 mm

**Configuration 2** W2250 D380 H979 mm

**Configuration 3** 

W2250 D380 H1378 mm

**Configuration 4** W2250 D380 H1378 mm

**Configuration 5** W2250 D380 H1378 mm