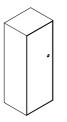

#### **Chamfer Modules**

**AC01** Frame W2212 D336 H200 mm

**AC02** Shelves W450 D380 H1178 mm

**AC03** Cupboard Tall W450 D380 H1178 mm

ACO4 Cupboard Wide W900 D380 H380 mm

**AC05** Open Wide W900 D380 H380 mm