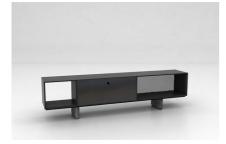

#### **Chamfer Modules**

**AC01** Frame W2212 D336 H200 mm

**AC02** Shelves W450 D380 H1178 mm

**AC03** Cupboard Tall W450 D380 H1178 mm

ACO4 Cupboard Wide W900 D380 H380 mm

**AC05** Open Wide W900 D380 H380 mm

### **Chamfer Configurations**

**Configuration 1** W2250 D380 H580 mm

**Configuration 2** W2250 D380 H979 mm

**Configuration 3** 

W2250 D380 H1378 mm

**Configuration 4** W2250 D380 H1378 mm

**Configuration 5** W2250 D380 H1378 mm