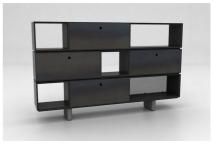

#### **Chamfer Modules**

**AC01** Frame W2212 D336 H200 mm

**AC02** Shelves W450 D380 H1178 mm

**AC03** Cupboard Tall W450 D380 H1178 mm

ACO4 Cupboard Wide W900 D380 H380 mm

**AC05** Open Wide W900 D380 H380 mm

### **Chamfer Configurations**

**Configuration 1** W2250 D380 H580 mm

**Configuration 2** W2250 D380 H979 mm

**Configuration 3** 

W2250 D380 H1378 mm

**Configuration 4** W2250 D380 H1378 mm

**Configuration 5** W2250 D380 H1378 mm