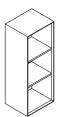

#### **Chamfer Modules**

**AC01** Frame W2212 D336 H200 mm

**AC02** Shelves W450 D380 H1178 mm

**AC03** Cupboard Tall W450 D380 H1178 mm

ACO4 Cupboard Wide W900 D380 H380 mm

**AC05** Open Wide W900 D380 H380 mm